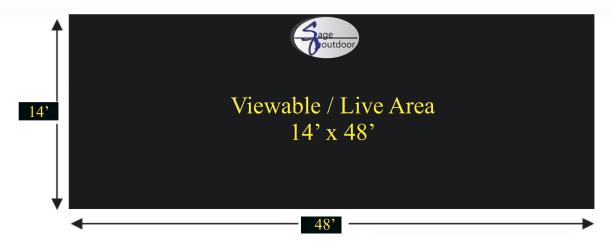

# 14' x 48' Bulletin

Production Size: 14' x 48' live size. Finished size: 14'6" x 48'6" Mechanical Size: 5.4" x 17.28"