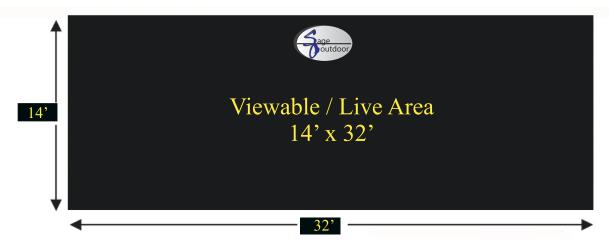

# 14' x 32' Bulletin

Production Size: 14' x 32' live size. Finished size: 14'6" x 32'6" Mechanical Size: 3.5" x 8"