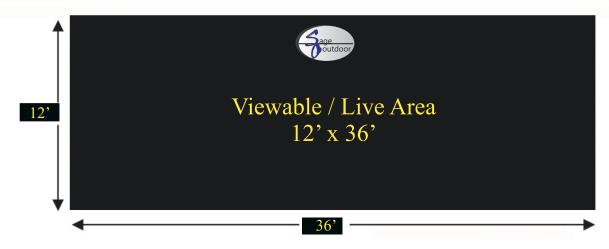

# 12' x 36' Bulletin

Production Size: 12' x 36' live size. Finished size: 12'6" x 36'6" Mechanical Size: 3" x 9"