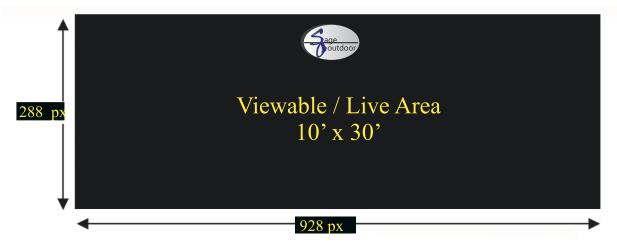

# Sage Outdoor

Art / Production Spec Sheet

10' x 30' Digital

Production Size: 10' x 30' live size. Mechanical Size: 288 px by 928 px

# **Acceptable Formats:**

Save all RGB artwork as a .JPG, .PNG, .BMP or .GIF format at maximum quality. 288 pixels high by 928 pixels wide at 72 ppi.